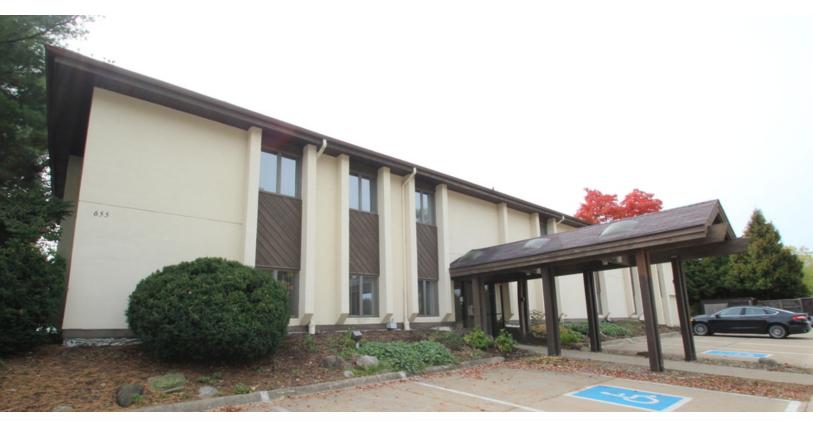

### **1ST FLOOR OFFICE SPACE AVAILABLE**

FOR LEASE 655 N BROADWAY STREET MEDINA, OH 44256

**LEASE RATE: \$1,450/MO + UTILITIES** 

### **PROPERTY HIGHLIGHTS**

Available SF: 1,500

 Suite 110: Large Open Space with Kitchen

Year Built: 1985

Renovated: 2020

Parking: ±28 shared spaces

Signage: Available at Street

Zoning: Limited Business District

#### PROPERTY OVERVIEW

Suite 110 is a large open space with a kitchen.