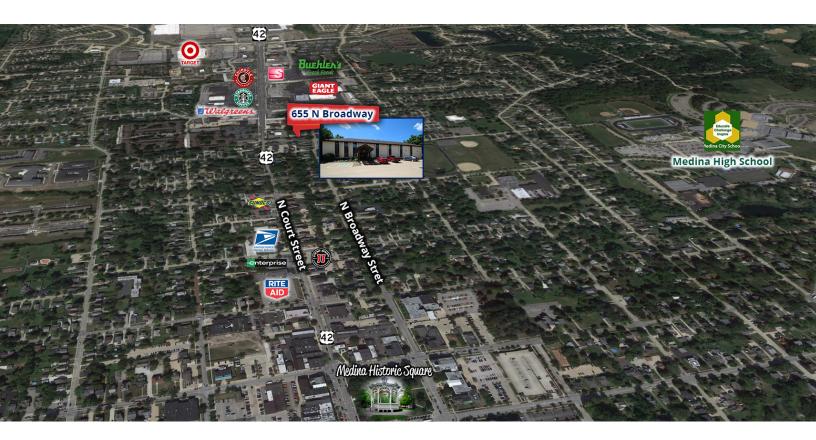

#### **LOCATION OVERVIEW**

Conveniently located one block east of N. Court St. and 4 blocks north of Medina Square

| DEMOGRAPHICS      | 1 MILE   | 3 MILES  | 5 MILES  |
|-------------------|----------|----------|----------|
| Total Households  | 2,204    | 14,444   | 24,291   |
| Total Population  | 5,436    | 37,151   | 63,174   |
| Average HH Income | \$69,113 | \$78,192 | \$81,017 |