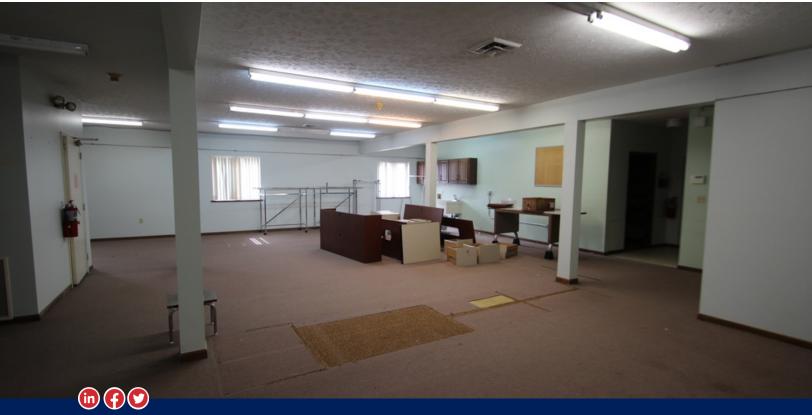

### **PROPERTY HIGHLIGHTS**

Available SF: 1,500

 Suite 110: Large Open Space with Kitchen

Year Built: 1985

Renovated: 2020

Parking: ±28 shared spaces

Signage: Available at Street

Zoning: Limited Business District

#### PROPERTY OVERVIEW

Suite 110 is a large open space with a kitchen.