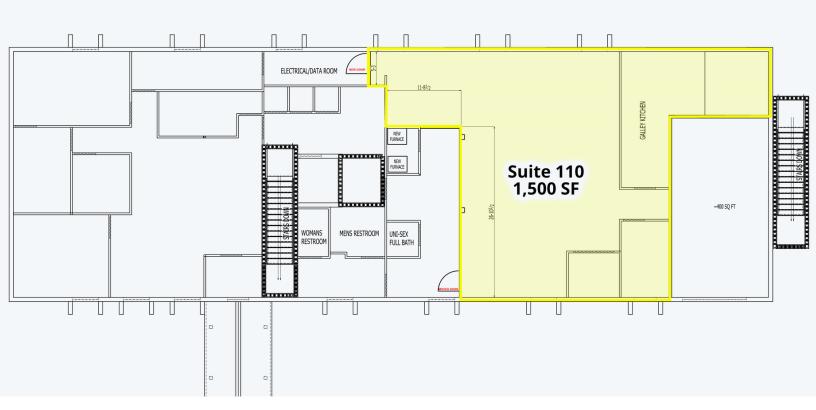

### **PROPERTY HIGHLIGHTS**

Available SF: 1,500

 Suite 110: Large Open Space with Kitchen

Year Built: 1985

Renovated: 2020

Parking: ±28 shared spaces

Signage: Available at Street

Zoning: Limited Business District

#### PROPERTY OVERVIEW

Suite 110 is a large open space with a kitchen.